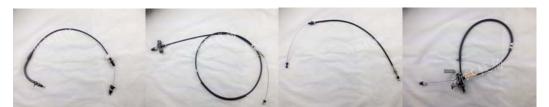

## **TOYOTA Speedo Meter Cable**

TOYOTA speedo meter cables offered by us are made of high carbon steel, green HDPE, green PVC, zinc alloy parts and EPDM (Ethylene-Propylene-Diene Monomer). It is in silver grey and suitable for not only TOYOTA, but also many other similar vehicles. As a speedo meter is a gauge that measures and displays the instantaneous vehicle speed, it is very important to fulfill strict safety standards. So, we set up a laboratory dedicated for cable life test, pull-out force test, salt spray test and other performance inspections. To meet wide requirements from clients, we offer customization service. With given drawings or samples, we can re-manufacture the same products as you want.

We manufacture a wide range of speedo/tacho cables for any make or model of car. If you require a bespoke design for the speedo cable, give us the technical specifications and we will manufacture and dispatch your custom speedo cable as soon as possible. If you are not sure what kind of cable you need, give us a call and we will be happy to help you.