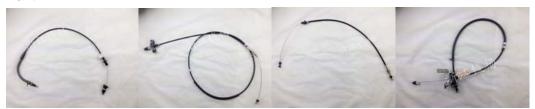

## **TOYOTA Accelerator Cable**

We can manufacture accelerator cable specially used for TOYOTA vehicles. The throttle control cables are composed of inner cables and outside casings. Main materials for this cable are high carbon steel, green zinc alloy, HDPE, PVC, EPDM, etc. Our company also supplies specific products according to clients' requirements. Besides, if a drawing or sample is given for reference, we can re-manufacture this kind of product as the client want.

Due to high quality and competitive price, our TOYOTA accelerator cables and other products are popularly sold in both domestic and overseas market. We have a specialist R&D center as well as a series of laboratories for life test, pull-out force test, salt spray test, and so on. Our company also supplies many other cables suitable for trucks, agricultural vehicles, engineering machinery, marine machinery, and so on.