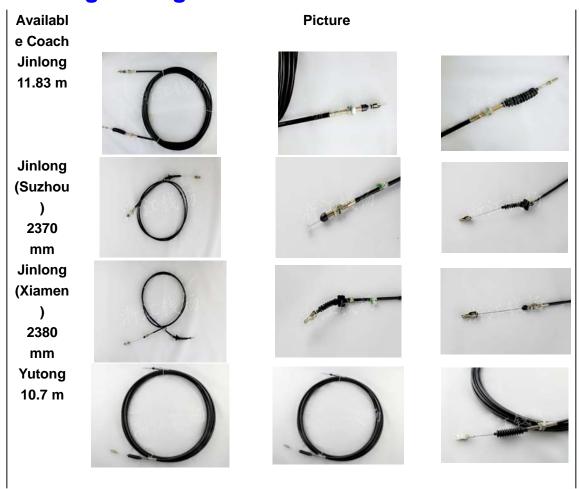

## **Jinlong/Yutong Coach Accelerator Control Cable**

## Jinlong/Yutong Coach Gear Shift Cable

| Availa |         |                                                                                                                                                                                                                                                                                                                                                                                                                                                                                                                                                                                                                                                                                                                                                                                                                                                                                                                                                                                                                                                                                                                                                                                                                                                                                                                                                                                                                                                                                                                                                                                                                                                                                                                                                                                                                                                                                                                                                                                                                                                                                                                                |  |
|--------|---------|--------------------------------------------------------------------------------------------------------------------------------------------------------------------------------------------------------------------------------------------------------------------------------------------------------------------------------------------------------------------------------------------------------------------------------------------------------------------------------------------------------------------------------------------------------------------------------------------------------------------------------------------------------------------------------------------------------------------------------------------------------------------------------------------------------------------------------------------------------------------------------------------------------------------------------------------------------------------------------------------------------------------------------------------------------------------------------------------------------------------------------------------------------------------------------------------------------------------------------------------------------------------------------------------------------------------------------------------------------------------------------------------------------------------------------------------------------------------------------------------------------------------------------------------------------------------------------------------------------------------------------------------------------------------------------------------------------------------------------------------------------------------------------------------------------------------------------------------------------------------------------------------------------------------------------------------------------------------------------------------------------------------------------------------------------------------------------------------------------------------------------|--|
| ble    | Picture |                                                                                                                                                                                                                                                                                                                                                                                                                                                                                                                                                                                                                                                                                                                                                                                                                                                                                                                                                                                                                                                                                                                                                                                                                                                                                                                                                                                                                                                                                                                                                                                                                                                                                                                                                                                                                                                                                                                                                                                                                                                                                                                                |  |
| Coach  |         |                                                                                                                                                                                                                                                                                                                                                                                                                                                                                                                                                                                                                                                                                                                                                                                                                                                                                                                                                                                                                                                                                                                                                                                                                                                                                                                                                                                                                                                                                                                                                                                                                                                                                                                                                                                                                                                                                                                                                                                                                                                                                                                                |  |
| Old-Ty |         |                                                                                                                                                                                                                                                                                                                                                                                                                                                                                                                                                                                                                                                                                                                                                                                                                                                                                                                                                                                                                                                                                                                                                                                                                                                                                                                                                                                                                                                                                                                                                                                                                                                                                                                                                                                                                                                                                                                                                                                                                                                                                                                                |  |
| pe     |         |                                                                                                                                                                                                                                                                                                                                                                                                                                                                                                                                                                                                                                                                                                                                                                                                                                                                                                                                                                                                                                                                                                                                                                                                                                                                                                                                                                                                                                                                                                                                                                                                                                                                                                                                                                                                                                                                                                                                                                                                                                                                                                                                |  |
| Jinlo  |         |                                                                                                                                                                                                                                                                                                                                                                                                                                                                                                                                                                                                                                                                                                                                                                                                                                                                                                                                                                                                                                                                                                                                                                                                                                                                                                                                                                                                                                                                                                                                                                                                                                                                                                                                                                                                                                                                                                                                                                                                                                                                                                                                |  |
| ng     |         | San Marketon &                                                                                                                                                                                                                                                                                                                                                                                                                                                                                                                                                                                                                                                                                                                                                                                                                                                                                                                                                                                                                                                                                                                                                                                                                                                                                                                                                                                                                                                                                                                                                                                                                                                                                                                                                                                                                                                                                                                                                                                                                                                                                                                 |  |
| 5.83 m |         |                                                                                                                                                                                                                                                                                                                                                                                                                                                                                                                                                                                                                                                                                                                                                                                                                                                                                                                                                                                                                                                                                                                                                                                                                                                                                                                                                                                                                                                                                                                                                                                                                                                                                                                                                                                                                                                                                                                                                                                                                                                                                                                                |  |
| New-T  |         |                                                                                                                                                                                                                                                                                                                                                                                                                                                                                                                                                                                                                                                                                                                                                                                                                                                                                                                                                                                                                                                                                                                                                                                                                                                                                                                                                                                                                                                                                                                                                                                                                                                                                                                                                                                                                                                                                                                                                                                                                                                                                                                                |  |
| ype    |         |                                                                                                                                                                                                                                                                                                                                                                                                                                                                                                                                                                                                                                                                                                                                                                                                                                                                                                                                                                                                                                                                                                                                                                                                                                                                                                                                                                                                                                                                                                                                                                                                                                                                                                                                                                                                                                                                                                                                                                                                                                                                                                                                |  |
| Jinlon |         | and the same of th |  |
| g      |         |                                                                                                                                                                                                                                                                                                                                                                                                                                                                                                                                                                                                                                                                                                                                                                                                                                                                                                                                                                                                                                                                                                                                                                                                                                                                                                                                                                                                                                                                                                                                                                                                                                                                                                                                                                                                                                                                                                                                                                                                                                                                                                                                |  |
| 9.75 m |         |                                                                                                                                                                                                                                                                                                                                                                                                                                                                                                                                                                                                                                                                                                                                                                                                                                                                                                                                                                                                                                                                                                                                                                                                                                                                                                                                                                                                                                                                                                                                                                                                                                                                                                                                                                                                                                                                                                                                                                                                                                                                                                                                |  |