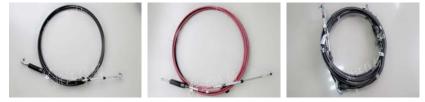

## **HINO** Automotive Cable

HINO automotive cables are constituted by inner conduits, steel wires, PVC tubes, rubber, zinc part, nuts, etc. Like the cables for trucks, agricultural vehicles, engineering vehicles and many other machineries, the HINO cables are used as control wires for brake, clutch, throttle, etc.

We specialize in the manufacture of diverse range of automotive/auto control cables. These products are mainly used for transmission of mechanical energy.

We manufacture a wide range of speedo/tacho cables for any make or model of car. If you require a bespoke design for the speedo cable, give us the technical specifications and we will manufacture and dispatch your custom speedo cable as soon as possible. If you are not sure what kind of cable you need, give us a call and we will be happy to help you.