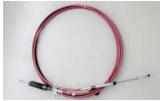

## **HINO Accelerator Cable**

HINO accelerator cable is used to connect the accelerator to the throttle pedal. It is made of high carbon steel, pull-push core wire, green HDPE, green PVC, EPDM, etc. We can manufacture specific cable products in compliance with the drawings and samples offered by clients. All our tests accept strict life test, pull-out test, salt spray test and many other tests in special laboratory in our own R&D center.

Apart from HINO accelerator cables, we also supply many other cables for trucks, agricultural vehicles, engineering machinery, marine machinery, etc. Our products are widely sold at home and abroad. If you need a custom cable or have a specific design requirement for your throttle control cable, give us a call and we will be glad to discuss your needs.