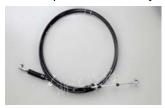

## **HINO Accelerator Cable**

HINO accelerator cable is used to connect the accelerator to the throttle pedal. It is made of high carbon steel, pull-push core wire, green HDPE, green PVC, EPDM, etc. We can manufacture specific cable products in compliance with the drawings and samples offered by clients. All our tests accept strict life test, pull-out test, salt spray test and many other tests in special laboratory in our own R&D center.

Apart from HINO accelerator cables, we also supply many other cables for trucks, agricultural vehicles, engineering machinery, marine machinery, etc. Our products are widely sold at home and abroad. If you need a custom cable or have a specific design requirement for your throttle control cable, give us a call and we will be glad to discuss your needs.