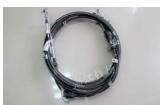

## **HINO Accelerator Cable**

HINO accelerator cable is used to connect the accelerator to the throttle pedal. It is made of high carbon steel, pull-push core wire, green HDPE, green PVC, EPDM, etc. We can manufacture specific cable products in compliance with the drawings and samples offered by clients. All our tests accept strict life test, pull-out test, salt spray test and many other tests in special laboratory in our own R&D center.

Apart from HINO accelerator cables, we also supply many other cables for trucks, agricultural vehicles, engineering machinery, marine machinery, etc. Our products are widely sold at home and abroad. If you need a custom cable or have a specific design requirement for your throttle control cable, give us a call and we will be glad to discuss your needs.