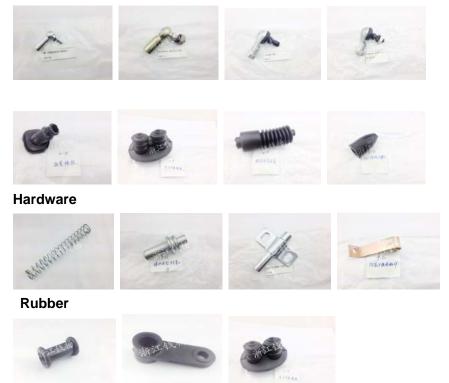

## **Control Cable Accessories**

Apart from cable products, we also manufacture various control cable accessories, such as cable ball joint, hardware, rubber, etc. These cables parts are available in speedo cables, clutch control cables, accelerator cables, hand brake cables, push-pull cables, and so on. Our products meet standards of ISO 9001:2008, they are exported to areas like Asia, Europe, Middle East and Africa.

## Types of Control Cable Accessories Ball Joints

We manufacture a wide range of speedo/tacho cables for any make or model of car. If you require a bespoke design for the speedo cable, give us the technical specifications and we will manufacture and dispatch your custom speedo cable as soon as possible. If you are not sure what kind of cable you need, give us a call and we will be happy to help you.