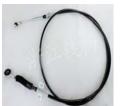

## **Auto Shift Cable**

As the core of vehicle transmission system, auto shift cables play important rule in managing the speed of vehicles. They are widely used in trucks, coaches, farm vehicles and engineering machineries. Our automobile gear cables are made of HDPE, straight steel wires and PVC sheath. They are of high flexibility and have passed strict pull-out force tests. These products win unwavering reputation in national market and foreign market like South East Asia, Middle East, South America, and so on. We also provide customization service if clients have drawings or samples.

## **Auto Shift Cables for Passenger Vehicles**

**Auto Shift Cables for Engineering Vehicles** 

**Auto Shift Cables for Trucks** 

**Auto Shift Cables for Agricultural Vehicles** 

**Parameters of Auto Shift Cables** 