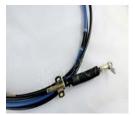

## **Auto Shift Cable**

As the core of vehicle transmission system, auto shift cables play important rule in managing the speed of vehicles. They are widely used in trucks, coaches, farm vehicles and engineering machineries. Our automobile gear cables are made of HDPE, straight steel wires and PVC sheath. They are of high flexibility and have passed strict pull-out force tests. These products win unwavering reputation in national market and foreign market like South East Asia, Middle East, South America, and so on. We also provide customization service if clients have drawings or samples.

## **Auto Shift Cables for Passenger Vehicles**

**Auto Shift Cables for Engineering Vehicles** 

**Auto Shift Cables for Trucks** 

**Auto Shift Cables for Agricultural Vehicles** 

**Parameters of Auto Shift Cables** 