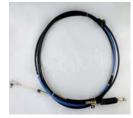

## **Auto Shift Cable**

As the core of vehicle transmission system, auto shift cables play important rule in managing the speed of vehicles. They are widely used in trucks, coaches, farm vehicles and engineering machineries. Our automobile gear cables are made of HDPE, straight steel wires and PVC sheath. They are of high flexibility and have passed strict pull-out force tests. These products win unwavering reputation in national market and foreign market like South East Asia, Middle East, South America, and so on. We also provide customization service if clients have drawings or samples.

## **Auto Shift Cables for Passenger Vehicles**

**Auto Shift Cables for Engineering Vehicles** 

**Auto Shift Cables for Trucks** 

**Auto Shift Cables for Agricultural Vehicles** 

**Parameters of Auto Shift Cables** 