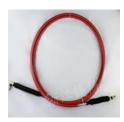

## **Auto Shift Cable**

As the core of vehicle transmission system, auto shift cables play important rule in managing the speed of vehicles. They are widely used in trucks, coaches, farm vehicles and engineering machineries. Our automobile gear cables are made of HDPE, straight steel wires and PVC sheath. They are of high flexibility and have passed strict pull-out force tests. These products win unwavering reputation in national market and foreign market like South East Asia, Middle East, South America, and so on. We also provide customization service if clients have drawings or samples.

## **Auto Shift Cables for Passenger Vehicles**

**Auto Shift Cables for Engineering Vehicles** 

**Auto Shift Cables for Trucks** 

**Auto Shift Cables for Agricultural Vehicles** 

**Parameters of Auto Shift Cables** 