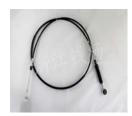

## **Auto Shift Cable**

As the core of vehicle transmission system, auto shift cables play important rule in managing the speed of vehicles. They are widely used in trucks, coaches, farm vehicles and engineering machineries. Our automobile gear cables are made of HDPE, straight steel wires and PVC sheath. They are of high flexibility and have passed strict pull-out force tests. These products win unwavering reputation in national market and foreign market like South East Asia, Middle East, South America, and so on. We also provide customization service if clients have drawings or samples.

## **Auto Shift Cables for Passenger Vehicles**

**Auto Shift Cables for Engineering Vehicles** 

**Auto Shift Cables for Trucks** 

**Auto Shift Cables for Agricultural Vehicles** 

**Parameters of Auto Shift Cables** 