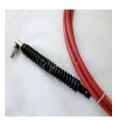

## **Auto Shift Cable**

As the core of vehicle transmission system, auto shift cables play important rule in managing the speed of vehicles. They are widely used in trucks, coaches, farm vehicles and engineering machineries. Our automobile gear cables are made of HDPE, straight steel wires and PVC sheath. They are of high flexibility and have passed strict pull-out force tests. These products win unwavering reputation in national market and foreign market like South East Asia, Middle East, South America, and so on. We also provide customization service if clients have drawings or samples.

## **Auto Shift Cables for Passenger Vehicles**

**Auto Shift Cables for Engineering Vehicles** 

**Auto Shift Cables for Trucks** 

**Auto Shift Cables for Agricultural Vehicles** 

**Parameters of Auto Shift Cables** 