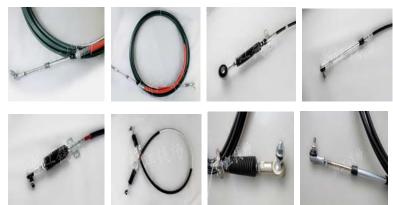

## **Auto Control Cables**

As dedicated auto cable manufacturer in China, we provide a wide range of automotive control cables, including shift control cables, hand brake cables, choke cables, speedo cables, clutch cables, etc. In compliance with application occasions and available machineries, our products can be divided into truck cables (DFM, Yuejin, JAC, etc.), passenger vehicles, agricultural cables (Foton, GAC HINO, etc.), marine cables, engineering machinery cables (Isuzu, etc.) and motorcycle control cables (TOYOTA, MAZDA, LADA, etc.).

## **Features**

- 1. Our shift control cables, hand brake cables, etc. adopt HDPE as material of the inner conduit.
- 2. Steel wire is rolled to surround the inner conduit.
- 3. Other main materials are rubber, zinc part, nut, and so on.
- 4. It features high flexibility and compressive property.