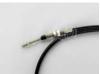

## **Auto Clutch Cable**

uto clutch cable connects the clutch pedal to the clutch lever, such as to transfer motion from the lever. In this way, drivers can control the lever to engage or disengage the clutch and change gears. We are leading provider of automotive and marine cables in China. Apart from the clutch wires, our company also supplies other cables for speedometer, tachometer, hand brake, accelerator, etc. Besides, we can manufacture auto clutch cables and other cables according to specific drawings or samples provided by clients.

## **Applications**

Our auto clutch cables are mainly applicable for DFM and Sinotruk trucks.

## **DFM (Xiaobawang 2060 mm)**

Sinotruk (1980 mm----1940 mm)

## **Parameters of Auto Clutch Cables**

| Auto Clutch<br>Cables | Truck | Sinotruk | Stryr               | 1980 |
|-----------------------|-------|----------|---------------------|------|
|                       |       |          |                     | mm   |
|                       |       |          | Steyr Golden Prince | 1940 |
|                       |       |          |                     | mm   |
|                       |       | DFM      | Xiaobawang          | 2060 |
|                       |       |          |                     | mm   |