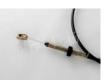

## **DFM (Xiaobawang 2060 mm)**

Sinotruk (1980 mm----1940 mm)

## **Parameters of Auto Clutch Cables**

| Auto Clutch<br>Cables | Truck | Sinotruk | Stryr               | 1980 |
|-----------------------|-------|----------|---------------------|------|
|                       |       |          |                     | mm   |
|                       |       |          | Steyr Golden Prince | 1940 |
|                       |       |          |                     | mm   |
|                       |       | DFM      | Xiaobawang          | 2060 |
|                       |       |          |                     | mm   |