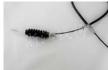

## **Auto Clutch Cable**

uto clutch cable connects the clutch pedal to the clutch lever, such as to transfer motion from the lever. In this way, drivers can control the lever to engage or disengage the clutch and change gears. We are leading provider of automotive and marine cables in China. Apart from the clutch wires, our company also supplies other cables for speedometer, tachometer, hand brake, accelerator, etc. Besides, we can manufacture auto clutch cables and other cables according to specific drawings or samples provided by clients.

## **Applications**

Our auto clutch cables are mainly applicable for DFM and Sinotruk trucks.

## **DFM (Xiaobawang 2060 mm)**

Sinotruk (1980 mm----1940 mm)