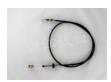

## **Auto Clutch Cable**

uto clutch cable connects the clutch pedal to the clutch lever, such as to transfer motion from the lever. In this way, drivers can control the lever to engage or disengage the clutch and change gears. We are leading provider of automotive and marine cables in China. Apart from the clutch wires, our company also supplies other cables for speedometer, tachometer, hand brake, accelerator, etc. Besides, we can manufacture auto clutch cables and other cables according to specific drawings or samples provided by clients.

## **Applications**

Our auto clutch cables are mainly applicable for DFM and Sinotruk trucks.