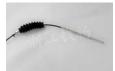

## **Auto Clutch Cable**

uto clutch cable connects the clutch pedal to the clutch lever, such as to transfer motion from the lever. In this way, drivers can control the lever to engage or disengage the clutch and change gears. We are leading provider of automotive and marine cables in China. Apart from the clutch wires, our company also supplies other cables for speedometer, tachometer, hand brake, accelerator, etc. Besides, we can manufacture auto clutch cables and other cables according to specific drawings or samples provided by clients.

## **Applications**

Our auto clutch cables are mainly applicable for DFM and Sinotruk trucks.

## **DFM (Xiaobawang 2060 mm)**

Sinotruk (1980 mm----1940 mm)