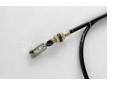

## **DFM (Xiaobawang 2060 mm)**

Sinotruk (1980 mm----1940 mm)

## **Parameters of Auto Clutch Cables**

| Auto Clutch<br>Cables | Truck | Sinotruk | Stryr               | 1980 |
|-----------------------|-------|----------|---------------------|------|
|                       |       |          |                     | mm   |
|                       |       |          | Steyr Golden Prince | 1940 |
|                       |       |          |                     | mm   |
|                       |       | DFM      | Xiaobawang          | 2060 |
|                       |       |          |                     | mm   |