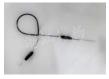

## **Auto Clutch Cable**

uto clutch cable connects the clutch pedal to the clutch lever, such as to transfer motion from the lever. In this way, drivers can control the lever to engage or disengage the clutch and change gears. We are leading provider of automotive and marine cables in China. Apart from the clutch wires, our company also supplies other cables for speedometer, tachometer, hand brake, accelerator, etc. Besides, we can manufacture auto clutch cables and other cables according to specific drawings or samples provided by clients.

## **Applications**

Our auto clutch cables are mainly applicable for DFM and Sinotruk trucks.