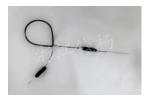

## **Auto Adjust Clutch Cable**

Auto adjust clutch cable is a link between the vehicle and clutch system. More specifically speaking, it connects the clutch pedal to the clutch lever which engages or disengages the clutch. Then, the driver controls the lever to change gears. Our clutch cables are designed for trucks like DFM, Sinotruk, etc.

## **DFM (Xiaobawang 2060 mm)**

Sinotruk (1) Steyr (1980 mm-1940 mm)