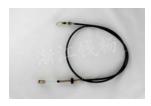

## **Auto Adjust Clutch Cable**

Auto adjust clutch cable is a link between the vehicle and clutch system. More specifically speaking, it connects the clutch pedal to the clutch lever which engages or disengages the clutch. Then, the driver controls the lever to change gears. Our clutch cables are designed for trucks like DFM, Sinotruk, etc.

## **DFM (Xiaobawang 2060 mm)**

Sinotruk (1) Steyr (1980 mm-1940 mm)