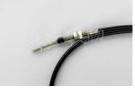

## **Auto Adjust Clutch Cable**

Auto adjust clutch cable is a link between the vehicle and clutch system. More specifically speaking, it connects the clutch pedal to the clutch lever which engages or disengages the clutch. Then, the driver controls the lever to change gears. Our clutch cables are designed for trucks like DFM, Sinotruk, etc.

## **DFM (Xiaobawang 2060 mm)**

Sinotruk (1) Steyr (1980 mm-1940 mm)

## **Parameters of Auto Adjust Clutch Cable**

| i di dinicio di 7 dallo 7 dajuot o dallo i |       |          |                     |      |
|--------------------------------------------|-------|----------|---------------------|------|
| Auto Clutch Cable                          | Truck | Sinotruk | Steyr               | 1980 |
|                                            |       |          |                     | mm   |
|                                            |       |          | Steyr Golden Prince | 1940 |
|                                            |       |          |                     | mm   |
|                                            |       | DFM      | Xiaobawang          | 2060 |
|                                            |       |          |                     | mm   |